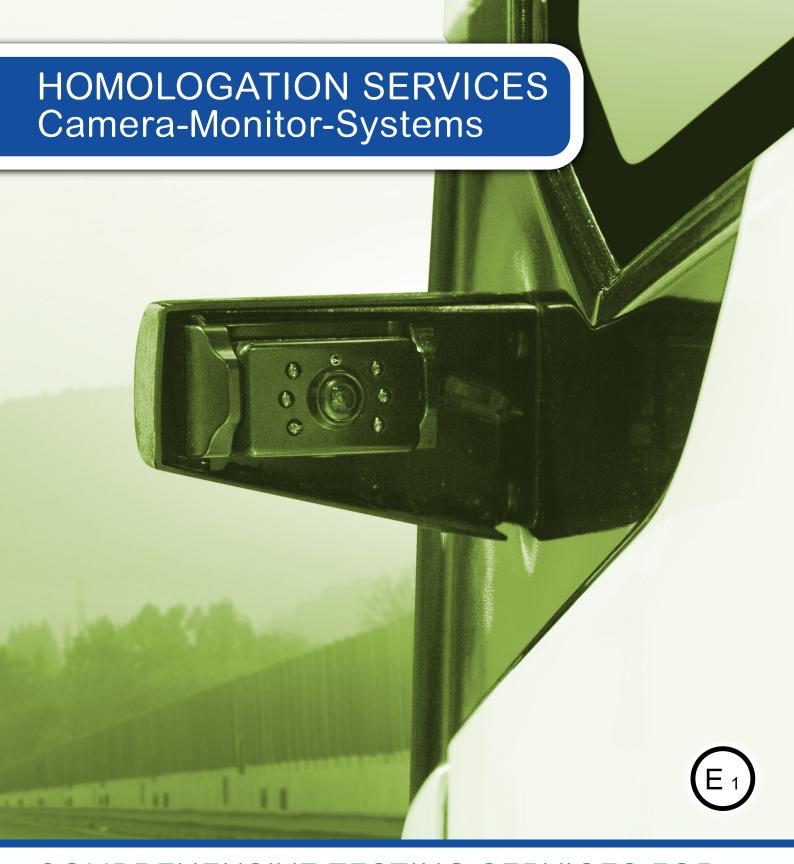

# **COMPREHENSIVE TESTING**

of camera-monitor-systems in accordance with UN ECE Regulation No. 46 serving as approved alternative to following types of mirrors:

- Interior Mirror Group I
- Main Mirror (large) Group II
- Main Mirror (small) Group III
- Wide-Angle Mirror Group IV
- Near-Range/Approach Mirror Group V
- Front Mirror Group VI

Additionally, we assess the component requirements of camera-monitor systems serving as alternatives to observers in various situations such as exceeding the frontal projection limits, e.g. for self-propelled working machines or the installation of front-mounted equipment, as per the StVZO regulations.